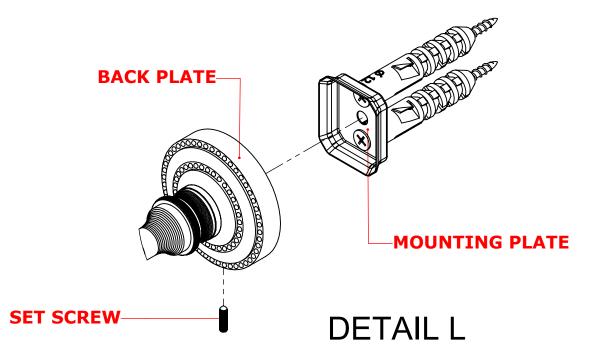

## **INSTALLATION INSTRUCTIONS**

Step 2: Attach Bracket to Mounting Plate.

Place bracket on mounting plate and secure by tightening set screw as shown below.

PERSPECTIVE

No portion of this document or any artwork contained herein should reproduced in any way without the written conset of ALLIED BRASS INC.