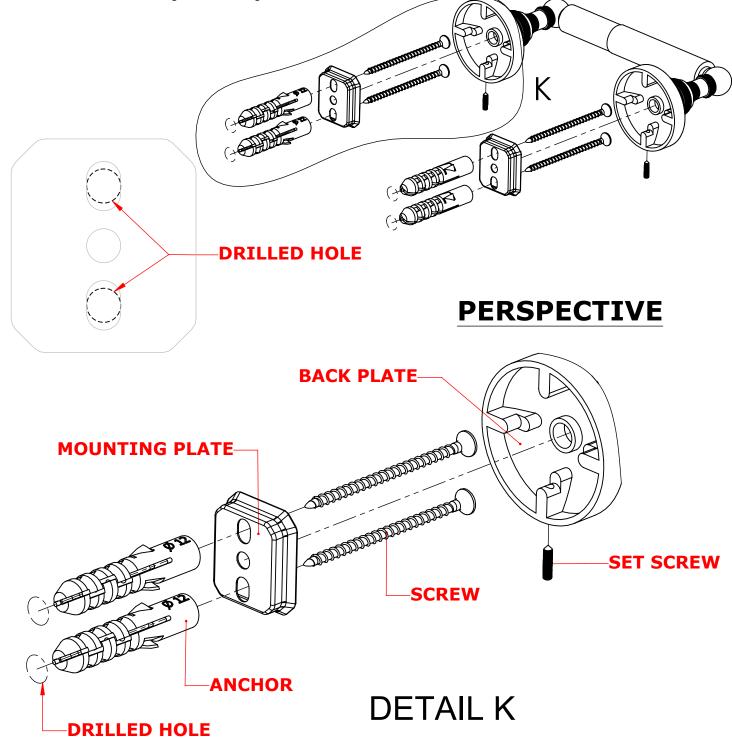

## DT-24-SBR

LLIED //RASS

INC

**Step 1:** Drill holes in Wall for screw anchors and attach Mounting Plate to Wall

Determine your desired location for installation and make a mark for the location of the mounting plate. Remove mounting plate from backplate by loosening set screw in backplate as pictured below. Place center hole of mounting plate over mark made above. Make 2 marks where mounting screws will be placed as shown below. Drill hole at each of the marks. (You may substitute other style mounting anchors or screws if desired). Place anchors into the holes made. Place mounting plate over holes and secure to mounting surface using screws as shown below.

## DT-24-SBR