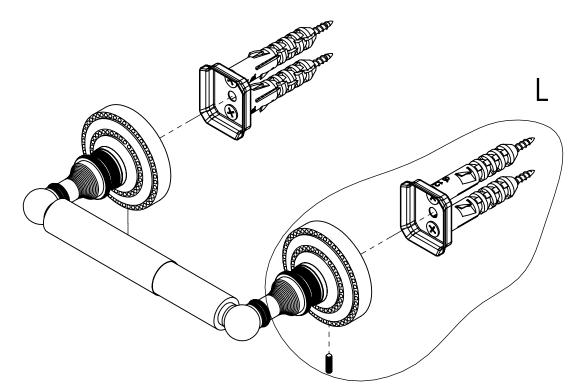

## **INSTALLATION INSTRUCTIONS**

Step 2: Attach Bracket to Mounting Plate.

Place bracket on mounting plate and secure by tightening set screw as shown below.

PERSPECTIVE

No portion of this document or any artwork contained herein should reproduced in any way without the written conset of ALLIED BRASS INC.